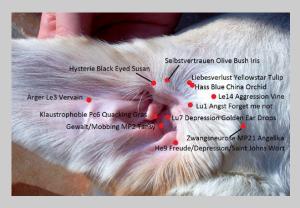

All the psychic points were first found as ear acupuncture points. After transposing the body points to the ear most of these points showed their face as a body point, but not all. For some points, e.g. point of love, hate, hysteria, desperation we haven't found related body points till now. When we have an identical body point to the former known ear point, it is pointed out in the map below. Both points ear or body point can be used in absolutely similar way.

## Aggression (Liv14) >>> Vine Fr.6

Fear (Lu1/Sp2) >>> Forget me not Fr.6, Alpine Lilly Fr.4 Happiness 1 (Ht9) >>> St John's worth Fr.7 Happiness 2 (Lu7) >>> Golden Ear Drops Fr.4 Angriness (Liv3) >>> Vervain Fr.4 Claustrophobia (Pc6) >>> Quacking Gras Fr4 Lost of love >>> Yellow Star Tulip Fr.2 Mobbing, violence (Sp2) >>> Tansy Fr.4 Low hierarchy >>> Olive **Pink Fairy Orchid**, Fr.6 Compulsion (Sp21) >>> Angelika, Milkweed Hysteria >>> Black Eyed Susan Hate >>> **Blue China Orchid** Desperation >>> **Isopogon** 