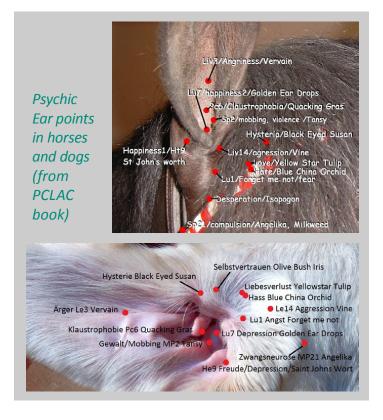

All the psychic points were first found as ear acupuncture points. After transposing the body points to the ear most of these points showed their face as a body point, but not all. For some points, e.g. point of love, hate, hysteria, desperation we haven't found related body points till now. When we have an identical body point to the former known ear point, it is pointed out in the map below. Both points ear or body point can be used in absolutely similar way.

## Aggression (Liv14) >>> Vine Fr.6

Fear (Lu1/Sp2) >>> Forget me not Fr.6, Alpine Lilly Fr.4 Happiness 1 (Ht9) >>> St John's worth Fr.7 Happiness 2 (Lu7) >>> Golden Ear Drops Fr.4 Angriness (Liv3) >>> Vervain Fr.4 Claustrophobia (Pc6) >>> Quacking Gras Fr4 Lost of love >>> Yellow Star Tulip Fr.2 Mobbing, violence (Sp2) >>> Tansy Fr.4 Low hierarchy >>> Olive **Pink Fairy Orchid**, Fr.6 Compulsion (Sp21) >>> Angelika, Milkweed Hysteria >>> Black Eyed Susan Hate >>> **Blue China Orchid** Desperation >>> **Isopogon** 